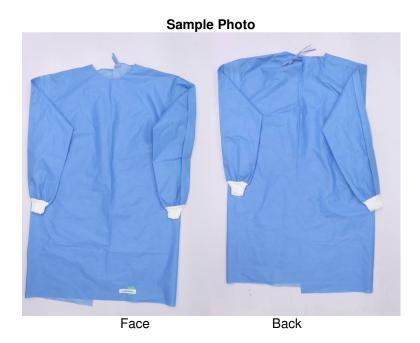

The following sample(s) was/were submitted and identified on behalf of the client as:

Sample Description : (A)Isolation gown

Composition : (A)SMS Sample Color : (A)blue

Manufacturer : ZHEJIANG HUAFU MEDICAL EQUIPMENT CO., LTD.
Supplier : ZHEJIANG HUAFU MEDICAL EQUIPMENT CO., LTD.